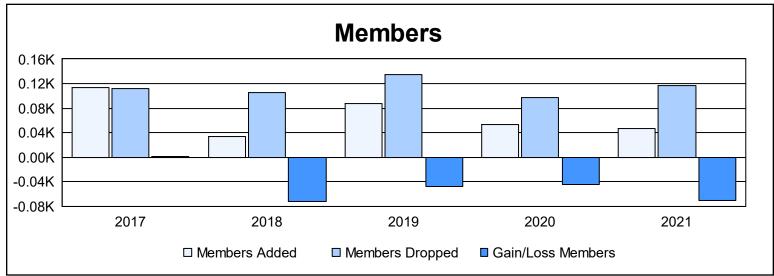

District 107 L As of June 2021 Cumulative

| Year      | New<br>Clubs | Dropped<br>Clubs | Gain/<br>Loss<br>Clubs | New<br>Members | Charter<br>Members | Reinstate<br>Members | Transfer<br>Members | Total<br>Member<br>Added | Total<br>Members<br>Dropped | Gain/<br>Loss<br>Members |
|-----------|--------------|------------------|------------------------|----------------|--------------------|----------------------|---------------------|--------------------------|-----------------------------|--------------------------|
| 2016-2017 | 0            | 0                | 0                      | 86             | 4                  | 0                    | 23                  | 113                      | 112                         | 1                        |
| 2017-2018 | 0            | 1                | -1                     | 27             | 0                  | 1                    | 5                   | 33                       | 105                         | -72                      |
| 2018-2019 | 0            | 1                | -1                     | 60             | 1                  | 2                    | 25                  | 88                       | 135                         | -47                      |
| 2019-2020 | 0            | 1                | -1                     | 20             | 5                  | 10                   | 18                  | 53                       | 97                          | -44                      |
| 2020-2021 | 0            | 1                | -1                     | 30             | 1                  | 1                    | 14                  | 46                       | 116                         | -70                      |
| Average   | 0            | 1                | -1                     | 45             | 2                  | 3                    | 17                  | 67                       | 113                         | -46                      |