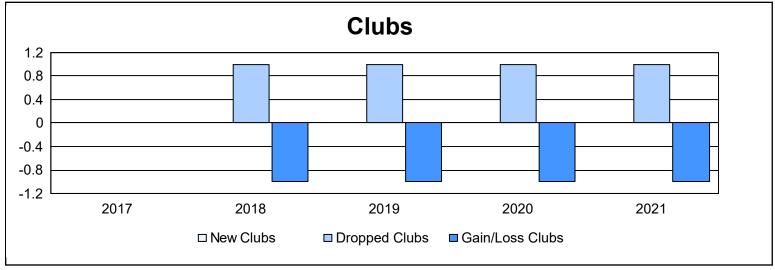

District 107 L As of June 2021 Cumulative

| Year      | New<br>Clubs | Dropped<br>Clubs | Gain/<br>Loss<br>Clubs | New<br>Members | Charter<br>Members | Reinstate<br>Members | Transfer<br>Members | Total<br>Member<br>Added | Total<br>Members<br>Dropped | Gain/<br>Loss<br>Members |
|-----------|--------------|------------------|------------------------|----------------|--------------------|----------------------|---------------------|--------------------------|-----------------------------|--------------------------|
| 2016-2017 | 0            | 0                | 0                      | 86             | 4                  | 0                    | 23                  | 113                      | 112                         | 1                        |
| 2017-2018 | 0            | 1                | -1                     | 27             | 0                  | 1                    | 5                   | 33                       | 105                         | -72                      |
| 2018-2019 | 0            | 1                | -1                     | 60             | 1                  | 2                    | 25                  | 88                       | 135                         | -47                      |
| 2019-2020 | 0            | 1                | -1                     | 20             | 5                  | 10                   | 18                  | 53                       | 97                          | -44                      |
| 2020-2021 | 0            | 1                | -1                     | 30             | 1                  | 1                    | 14                  | 46                       | 116                         | -70                      |
| Average   | 0            | 1                | -1                     | 45             | 2                  | 3                    | 17                  | 67                       | 113                         | -46                      |